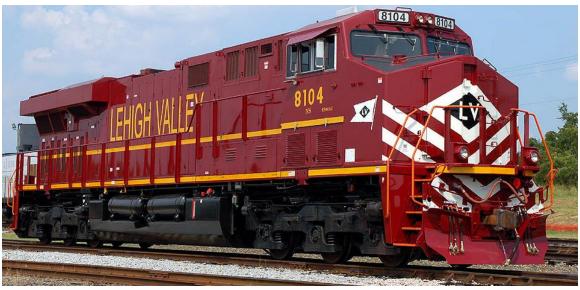

## Lehigh Valley Norfolk Southern Heritage LEGACY ES44 "Day One" Scheme

Norfolk Southern painted ES44 #8104 in the Lehigh Valley Heritage paint scheme in early 2012. About 6 weeks later, they repainted the front and rear ends into the current scheme. The current scheme has been offered by nearly every manufacturer with ES44 tooling. But the ORIGINAL scheme has never been made before in O gauge .... Until now!

|                  | Original / Day One Scheme | Current / 2 <sup>nd</sup> Scheme |
|------------------|---------------------------|----------------------------------|
| Nose striping    | Horizontal Line           | Diagonal Stripes                 |
| Nose logo        | Smaller                   | Larger                           |
| Pilot/Steps      | Black                     | Red                              |
| Flag on cab side | Larger                    | Smaller                          |
| End Railings     | Yellow                    | Orange                           |
| Back-end logo    | Smaller                   | Larger                           |