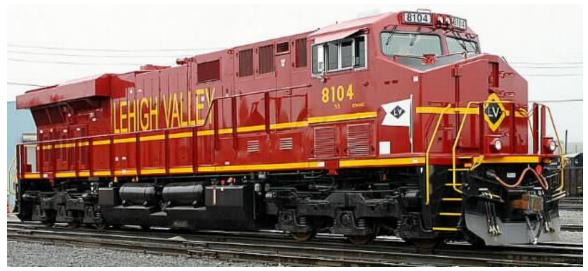

## Lehigh Valley Norfolk Southern Heritage LEGACY ES44 "Day One" Scheme

Norfolk Southern painted ES44 #8104 in the Lehigh Valley Heritage paint scheme in early 2012. About 6 weeks later, they repainted the front and rear ends into the current scheme. The current scheme has been offered by nearly every manufacturer with ES44 tooling. But the ORIGINAL scheme has never been made before in O gauge .... Until now!

|                  | Original / Day One Scheme | Current / 2 <sup>nd</sup> Scheme |
|------------------|---------------------------|----------------------------------|
| Nose striping    | Horizontal Line           | Diagonal Stripes                 |
| Nose logo        | Smaller                   | Larger                           |
| Pilot/Steps      | Black                     | Red                              |
| Flag on cab side | Larger                    | Smaller                          |
| End Railings     | Yellow                    | Orange                           |
| Back-end logo    | Smaller                   | Larger                           |

## TURN PAGE OVER.

While supplies last.

Day One Paint Scheme

Current 2<sup>nd</sup> Paint Scheme

Day One Paint Scheme

Current 2<sup>nd</sup> Paint Scheme