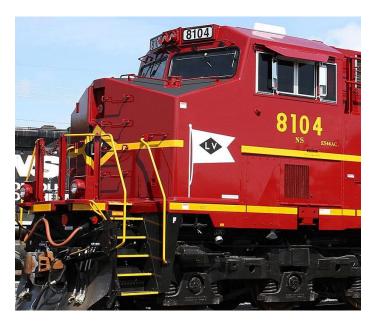

|                  | Original / Day One Scheme | Current / 2 <sup>nd</sup> Scheme |
|------------------|---------------------------|----------------------------------|
| Nose striping    | Horizontal Line           | Diagonal Stripes                 |
| Nose logo        | Smaller                   | Larger                           |
| Pilot/Steps      | Black                     | Red                              |
| Flag on cab side | Larger                    | Smaller                          |
| End Railings     | Yellow                    | Orange                           |
| Back-end logo    | Smaller                   | Larger                           |

Custom Run Lionel Legacy Locomotive - Due Late 2024

Pre-order now at <a href="https://www.metca.org/store.html">https://www.metca.org/store.html</a>

For side-by-side comparison

## TURN PAGE OVER.

While supplies last.

Day One Paint Scheme

Current 2<sup>nd</sup> Paint Scheme

Day One Paint Scheme

Current 2<sup>nd</sup> Paint Scheme