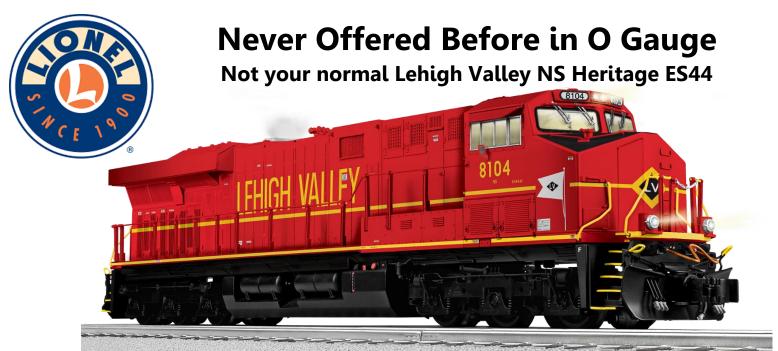

## Lehigh Valley Norfolk Southern Heritage LEGACY ES44 "Day One" Scheme

Norfolk Southern painted ES44 #8104 in the Lehigh Valley Heritage paint scheme in early 2012. About 6 weeks later, they repainted the front and rear ends into the current scheme. The current scheme has been offered by nearly every manufacturer with ES44 tooling. But the ORIGINAL scheme has never been made before in O gauge .... Until now!

Custom Run Lionel Legacy Locomotive - Due Late 2024

Pre-order now at <a href="https://www.metca.org/store.html">https://www.metca.org/store.html</a>

For side-by-side comparison