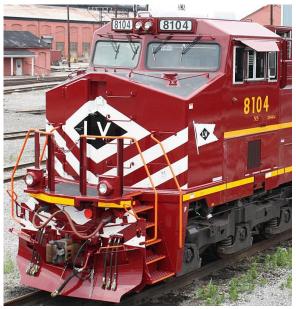

|                  | Original / Day One Scheme | Current / 2 <sup>nd</sup> Scheme |
|------------------|---------------------------|----------------------------------|
| Nose striping    | Horizontal Line           | Diagonal Stripes                 |
| Nose logo        | Smaller                   | Larger                           |
| Pilot/Steps      | Black                     | Red                              |
| Flag on cab side | Larger                    | Smaller                          |
| End Railings     | Yellow                    | Orange                           |
| Back-end logo    | Smaller                   | Larger                           |

Custom Run Lionel Legacy Locomotive - Due Late 2024

Pre-order now at <a href="https://www.metca.org/store.html">https://www.metca.org/store.html</a>

For side-by-side comparison

## TURN PAGE OVER.

While supplies last.

Day One Paint Scheme

Current 2<sup>nd</sup> Paint Scheme

Day One Paint Scheme

Current 2<sup>nd</sup> Paint Scheme